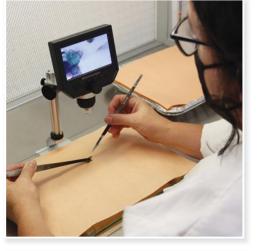

# **Control** STARTING ON SOLID GROUNDS

- Double sampling of viruses (SMYEV and SMOV) before digging.
- Isolation of foundation and elite stock blocks.
- Clonal verification and exhaustive viral eradication to begin.
- Thresholds levels under North American limits.
- A control of insects vectors, efficient and without mercy.