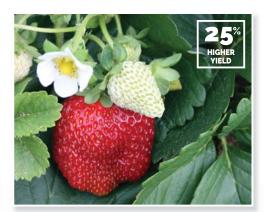

### AAC-DYNAMIK 25% higher yield than Seascape. Fruit quality comparable to Albion.

**Growth and vegetation** 

Compact growth and low runnering. Low susceptibility to foliar diseases and glossy foliage.

Harvest and yield As early as Seascape with 25 to 30% more vield.