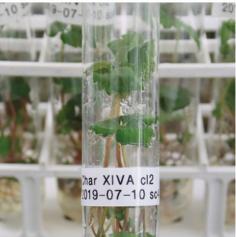

# Tracking

FROM THE FIRST STEP of propagation all the way to the boxing, through digging and grading, your plants are tracked by a specific code on the box.